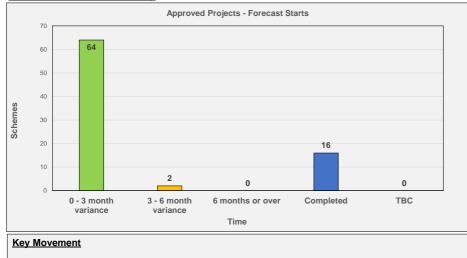

## Key Movement

Of the **82** schemes being reported against: schemes report a Green status. schemes report an Amber status schemes report a Red status schemes completed

| IN FLIGHT: Committed F                                                                | Projects (with                    | committed fur                         | nding)              |                               |                       |                                              |                                    |                                 |                                            |                                            |                                                                                          |
|---------------------------------------------------------------------------------------|-----------------------------------|---------------------------------------|---------------------|-------------------------------|-----------------------|----------------------------------------------|------------------------------------|---------------------------------|--------------------------------------------|--------------------------------------------|------------------------------------------------------------------------------------------|
| Project                                                                               | Current<br>Business<br>Case Stage | Business<br>Case<br>Approval<br>Level | BC Approval<br>Date | Next BC &<br>Date<br>Expected | Committed<br>Sum (£m) | Actual<br>WMCA<br>Spend to<br>Sep-22<br>(£m) | Approved<br>Start Date:<br>BC / FA | Forecast / Actual<br>Start Date | Approved<br>Completion<br>Date:<br>BC / FA | Forecast /<br>Actual<br>Completion<br>Date | Comment                                                                                  |
| UKC Interchange                                                                       |                                   |                                       |                     |                               |                       |                                              |                                    |                                 |                                            |                                            |                                                                                          |
| UGC Business Plan.<br>UGC Operating Costs -<br>8 Years to 31/03/24.                   | SOC                               | Investment<br>Board                   | 13/02/2018          | N/A                           | 11.04                 | 8.74                                         | 01/04/2016                         | 01/04/2016                      | 31/03/2024                                 | 31/03/2024                                 |                                                                                          |
| HS2 Hybrid Act Change<br>(HS2 Parallel Designs)                                       | OBC                               | Investment<br>Board                   | 13/02/2018          | N/A                           | 9.80                  | 7.75                                         | 13/02/2018                         | 13/02/2018                      | 31/12/2025                                 | 31/12/2025                                 |                                                                                          |
| HS2 Parallel Designs -<br>Automated People<br>Mover Alignment and<br>Capacity Upgrade | FBC                               | Investment<br>Board                   | 10/08/2020          | N/A                           | 5.75                  | 0.00                                         | 10/08/2020                         | 10/08/2020                      | 31/12/2029                                 | 31/12/2029                                 |                                                                                          |
| HS2 Parallel Designs -<br>Hub Movement and<br>Connectivity                            | SOC                               | SLT                                   | 26/08/2020          | OBC<br>TBC                    | 1.99                  | 0.52                                         | 26/08/2020                         | 26/08/2020                      | 31/12/2023                                 | 31/12/2023                                 | Change Request received in WMCA Assurance<br>Mar23 for approval of management overheads. |
| HS2 Parallel Designs -<br>Arden Cross Multi-<br>Storey Car Park &<br>Balancing Ponds  | OBC                               | WMCA Board                            | 23/07/2021          | FBC<br>2024                   | 7.30                  | 6.41                                         | 10/08/2020                         | 10/08/2020                      | 30/06/2024                                 | 30/06/2024                                 |                                                                                          |
| HS2 Parallel Designs -<br>Roundabout Overtrace                                        | FBC                               | WMCA Board                            | 13/09/2019          | N/A                           | 11.36                 | 10.12                                        | 13/09/2019                         | 13/09/2019                      | 31/12/2022                                 | 31/12/2024                                 | Change Request approved in Apr-23 to extend completion date into Dec24.                  |
| HS2 Parallel Designs -<br>Highway Pinch-Point<br>Improvements [NEC<br>Longabout]      | FBC                               | WMCA Board                            | 08/11/2019          | N/A                           | 3.38                  | 0.53                                         | 02/12/2019                         | 02/12/2019                      | 31/12/2024                                 | 31/12/2024                                 |                                                                                          |
| Birmingham International<br>Station - Integrated<br>Transport Hub                     | OBC                               | Investment<br>Board                   | 30/04/2018          | FBC<br>Dec-22                 | 6.10                  | 6.10                                         | 30/04/2018                         | 30/04/2018                      | 31/12/2022                                 |                                            | Change request due to be submitted to WMCA<br>Assurance.                                 |
| Strategy: Utilities, Land<br>Value, Car Parking                                       | SOC                               | SLT                                   | 23/05/2017          | OBC TBC                       | 0.24                  | 0.20                                         | 16/02/2017                         | 16/02/2017                      | 31/03/2023                                 | 31/03/2023                                 |                                                                                          |