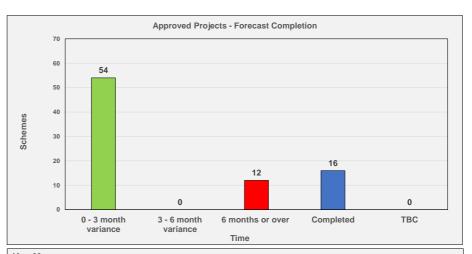

## Key Movement

Of the **82** schemes being reported against: schemes report a Green status. schemes report an Amber status schemes report a Red status schemes completed

| IN FLIGHT: Committed F                                                                | Projects (with                    | committed fur                         | nding)              |                               |                       |                                              |                                    |                                 |                                            |                                            |                                                                                          |
|---------------------------------------------------------------------------------------|-----------------------------------|---------------------------------------|---------------------|-------------------------------|-----------------------|----------------------------------------------|------------------------------------|---------------------------------|--------------------------------------------|--------------------------------------------|------------------------------------------------------------------------------------------|
| Project                                                                               | Current<br>Business<br>Case Stage | Business<br>Case<br>Approval<br>Level | BC Approval<br>Date | Next BC &<br>Date<br>Expected | Committed<br>Sum (£m) | Actual<br>WMCA<br>Spend to<br>Sep-22<br>(£m) | Approved<br>Start Date:<br>BC / FA | Forecast / Actual<br>Start Date | Approved<br>Completion<br>Date:<br>BC / FA | Forecast /<br>Actual<br>Completion<br>Date | Comment                                                                                  |
| UKC Interchange                                                                       |                                   |                                       |                     |                               |                       |                                              |                                    |                                 |                                            |                                            |                                                                                          |
| UGC Business Plan.<br>UGC Operating Costs -<br>8 Years to 31/03/24.                   | SOC                               | Investment<br>Board                   | 13/02/2018          | N/A                           | 11.04                 | 8.74                                         | 01/04/2016                         | 01/04/2016                      | 31/03/2024                                 | 31/03/2024                                 |                                                                                          |
| HS2 Hybrid Act Change<br>(HS2 Parallel Designs)                                       | OBC                               | Investment<br>Board                   | 13/02/2018          | N/A                           | 9.80                  | 7.75                                         | 13/02/2018                         | 13/02/2018                      | 31/12/2025                                 | 31/12/2025                                 |                                                                                          |
| HS2 Parallel Designs -<br>Automated People<br>Mover Alignment and<br>Capacity Upgrade | FBC                               | Investment<br>Board                   | 10/08/2020          | N/A                           | 5.75                  | 0.00                                         | 10/08/2020                         | 10/08/2020                      | 31/12/2029                                 | 31/12/2029                                 |                                                                                          |
| HS2 Parallel Designs -<br>Hub Movement and<br>Connectivity                            | SOC                               | SLT                                   | 26/08/2020          | OBC<br>TBC                    | 1.99                  | 0.52                                         | 26/08/2020                         | 26/08/2020                      | 31/12/2023                                 | 31/12/2023                                 | Change Request received in WMCA Assurance<br>Mar23 for approval of management overheads. |
| HS2 Parallel Designs -<br>Arden Cross Multi-<br>Storey Car Park &<br>Balancing Ponds  | OBC                               | WMCA Board                            | 23/07/2021          | FBC<br>2024                   | 7.30                  | 6.41                                         | 10/08/2020                         | 10/08/2020                      | 30/06/2024                                 | 30/06/2024                                 |                                                                                          |
| HS2 Parallel Designs -<br>Roundabout Overtrace                                        | FBC                               | WMCA Board                            | 13/09/2019          | N/A                           | 11.36                 | 10.12                                        | 13/09/2019                         | 13/09/2019                      | 31/12/2022                                 | 31/12/2024                                 | Change Request approved in Apr-23 to extend completion date into Dec24.                  |
| HS2 Parallel Designs -<br>Highway Pinch-Point<br>Improvements [NEC<br>Longabout]      | FBC                               | WMCA Board                            | 08/11/2019          | N/A                           | 3.38                  | 0.53                                         | 02/12/2019                         | 02/12/2019                      | 31/12/2024                                 | 31/12/2024                                 |                                                                                          |
| Birmingham International<br>Station - Integrated<br>Transport Hub                     | OBC                               | Investment<br>Board                   | 30/04/2018          | FBC<br>Dec-22                 | 6.10                  | 6.10                                         | 30/04/2018                         | 30/04/2018                      | 31/12/2022                                 |                                            | Change request due to be submitted to WMCA<br>Assurance.                                 |
| Strategy: Utilities, Land<br>Value, Car Parking                                       | SOC                               | SLT                                   | 23/05/2017          | OBC TBC                       | 0.24                  | 0.20                                         | 16/02/2017                         | 16/02/2017                      | 31/03/2023                                 | 31/03/2023                                 |                                                                                          |